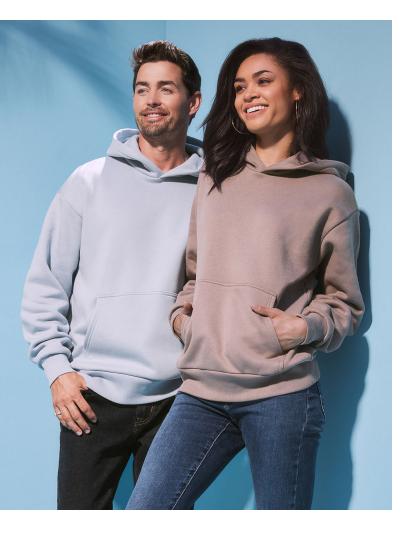

## UNISEX HEAVYWEIGHT PULLOVER HOODIE

N9307

Oversized unisex sweat hoodie made from a heavy blend of combed cotton and recycled polyester, finished with a double layered hood, a printable half moon, wide ribbed cuffs, collar and waistband.

## XS-3XL | 340G/M<sup>2</sup> | OVERSIZED FIT | UNISEX

- 80% combed cotton, 20% recycled polyester; ring-spun; 3thread-fleece (Heather Gray: 75% cotton, 25% recycled polyester)
- brushed inside
- dropped shoulder
- high-quality ring-spun combed cotton
- recycled polyester
- relaxed, modern shape
- tear-away size and care label in neckline
- Tear-away Size and Care Label in Neckline
- unisex style great for both men and women
- double fabric hood without drawcord