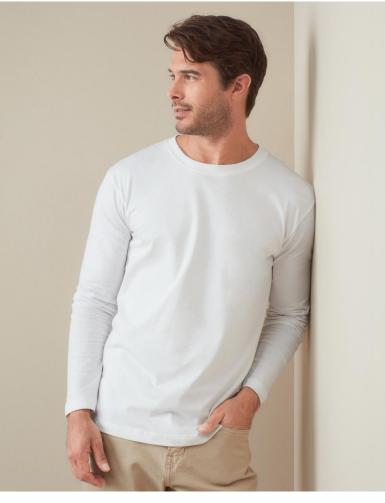

## **COMFORT-T LONG SLEEVE**

ST2130

Soft, heavyweight long sleeve T-shirt for men, without side seams made of durable single jersey cotton.

## S-3XL | 185G/M<sup>2</sup> | REGULAR FIT | MEN

- 100% ring-spun cotton; single jersey (GYH: 85% cotton, 15% viscose)
- Tear-away Size and Care Label in Neckline
- tear-away size and care label in neckline
- no cuffs on sleeves
- taped shoulder to shoulder
- Normal Fit
- tubular fabric