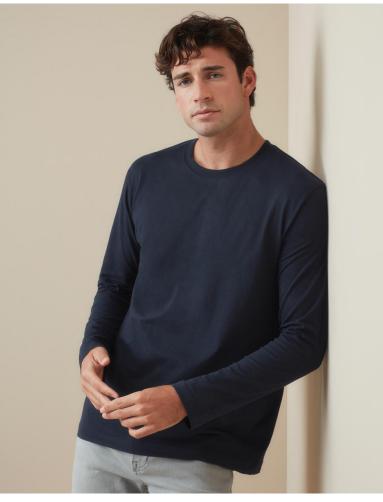

## **CLASSIC-T LONG SLEEVE**

ST2500

Basic long sleeve T-shirt for men. Soft, without side seams and made of durable single jersey cotton.

## S-3XL | 155G/M<sup>2</sup> | REGULAR FIT | MEN

- 100% ring-spun cotton; single jersey (GYH: 85% cotton, 15% viscose)
- classic bestseller
- tear-away size and care label in neckline
- Tear-away Size and Care Label in Neckline
- tear-away label in the collar
- no cuffs on sleeves
- taped shoulder to shoulder
- tubular fabric