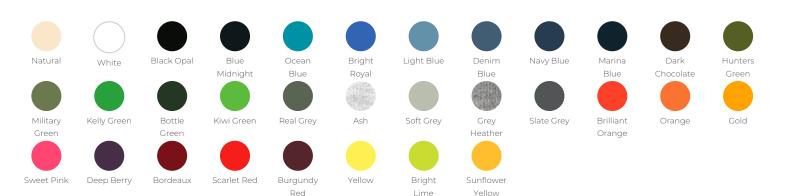

## XS-3XL | 150G/M<sup>2</sup> | REGULAR FIT | WOMEN

- 100% ring-spun cotton; single jersey (GYH: 85% cotton, 15% viscose)
- classic bestseller
- tear-away size and care label in neckline
- Tear-away Size and Care Label in Neckline
- tear-away label in the collar
- neck tape
- side seams