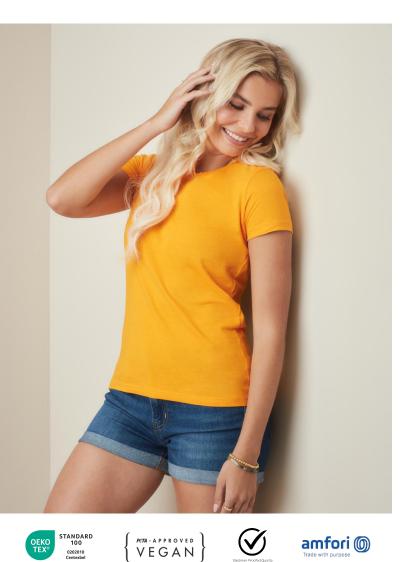

## Classic bestseller: soft T-shirt for women, with side seams made of durable single jersey cotton.

ST2600

## XS-3XL | 150G/M<sup>2</sup> | REGULAR FIT | WOMEN

- 100% ring-spun cotton; single jersey (GYH: 85% cotton, 15% viscose)
- classic bestseller
- tear-away size and care label in neckline
- Tear-away Size and Care Label in Neckline
- tear-away label in the collar
- neck tape
- side seams