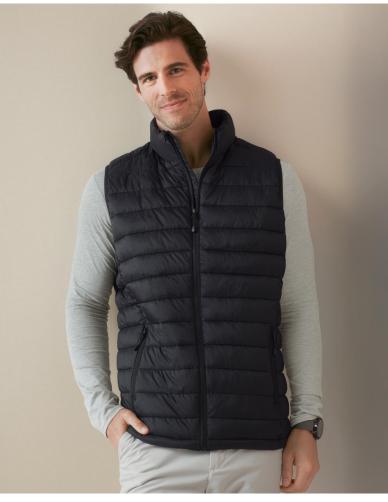

## **LUX PADDED VEST**

ST5430

This padded vest for men offers great heat insulation despite its light weight. With handy "stow-away" function: The vest folds down into its own inside pocket, saving space on outdoor adventures.

## S-5XL | REGULAR FIT | MEN

- shell and lining: 100% nylon; filling: 100% polyester down alternative
- Woven Size Label in Neckline; Tear-away Care Label in Side Seam
- half-moon in centre back for customisation
- adjustable bottom hem
- easy embroidery access to front left panel
- inside pocket on the front right
- stand-up collar
- 2 side pockets with zippers
- stow-away function (vest folds down into its own inside pocket)
- high-quality SBS zippers