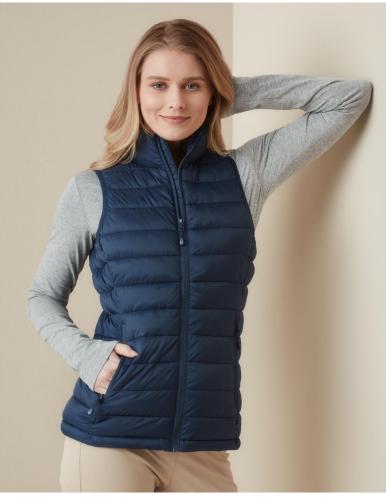

## **LUX PADDED VEST**

ST5530

This padded vest for women offers great heat insulation despite its light weight. With handy "stow-away" function: The vest folds down into its own inside pocket, saving space on outdoor adventures.

## XS-3XL | REGULAR FIT | WOMEN

- shell and lining: 100% nylon; filling: 100% polyester down alternative
- Woven Size Label in Neckline; Tear-away Care Label in Side Seam
- half-moon in centre back for customisation
- adjustable bottom hem
- easy embroidery access to front left panel
- inside pocket on the front right
- stand-up collar
- 2 side pockets with zippers
- stow-away function (vest folds down into its own inside pocket)
- high-quality SBS zippers