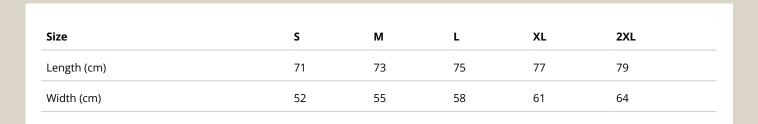

## S-XXL | 280G/M<sup>2</sup> | REGULAR FIT | MEN

- 100% cotton surface
- 80% cotton, 20% polyester; ring-spun, multifilament; 3-thread-fleece (GYH: 70% cotton, 30% polyester)
- brushed inside
- Woven Size Label in Neckline; Tear-away Care Label in Side
  Seam
- decorative flatlock seams
- collar with rib binding (with elastane)
- wide rib cuffs and waistband with elastane
- side panels
- small size label in the collar
- care label in the side panel