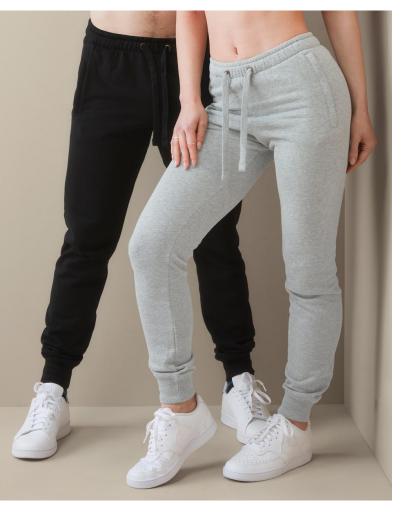

## **SWEATPANTS SELECT**

ST5650

Gender-neutral style. Side pockets with zippers.

## XS-XXL | 280G/M<sup>2</sup> | REGULAR FIT | UNISEX

- 100% cotton surface
- 80% cotton, 20% polyester; ring-spun, multifilament; 3-threadfleece (GYH: 70% cotton, 30% polyester)
- brushed inside
- eco-friendly functional fabric
- matching hoodie available
- right back pocket
- Tear-away Size and Care Label in Waistband
- unisex style great for both men and women
- side pockets with metal zippers (nickel-free)
- self-fabric waistband with tone-on-tone drawcord