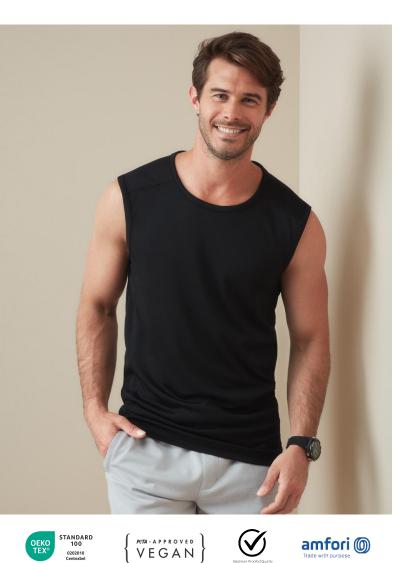

#### ST8440

Modern and stretchy sports top for men made of quick-drying, breathable mesh-material with decorative flatlock seams and excellent freedom of movement.

### S-XXL | 140G/M<sup>2</sup> | REGULAR FIT | MEN

- 100% ACTIVE-DRY° polyester multifilament; bird-eyelet mesh
- ACTIVE-DRY°: quick-drying, moisture-wicking and breathable material
- bird-eyelet mesh
- stretchy fabric
- Woven Size Label in Neckline; Tear-away Care Label in Side Seam
- decorative flatlock seams
- neck drop and armholes with binding
- front yoke
- side seams and side panels
- small size label in the collar