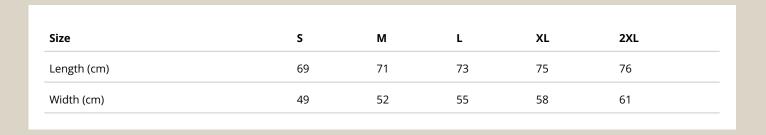

## S-XXL | 160G/M<sup>2</sup> | REGULAR FIT | MEN

- 100% ring-spun cotton; single jersey (GYH: 85% cotton, 15% viscose)
- satin size label in neckline, satin care label in side seam
- Satin Size Label in Neckline, Satin Care Label in Side Seam
- collar with rib binding
- side seams
- small size label in the collar
- care label in the side seam