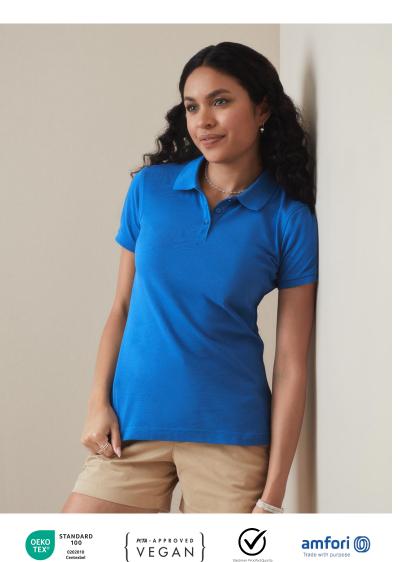

## LUX POLO

This women's polo shirt with a feminine cut made of high-quality, soft and durable single piqué offers supreme comfort and comes in Stedman's core colours.

ST9160

## XS-3XL | 180G/M<sup>2</sup> | REGULAR FIT | WOMEN

- 100% ring-spun combed cotton; single piqué
- high-quality cotton piqué fabric
- Woven Size Label in Neckline; Tear-away Care Label in Side Seam
- rib collar and cuffs
- 3 tone-on-tone buttons
- tone-on-tone neck tape
- premium woven size label in the collar, tear-away label in the side seam