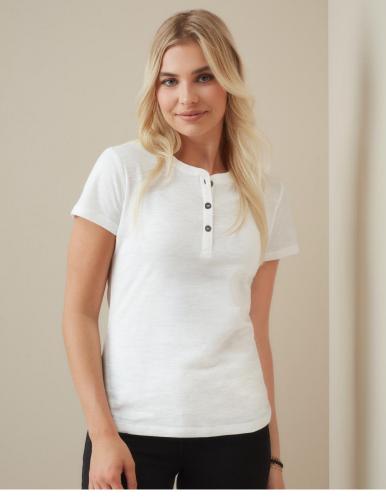

## **SHARON HENLEY T-SHIRT**

ST9530

Fashionable Henley T-shirt for women, made of soft slub yarn for a texturised look with a narrow 3-button placket and zigzag stitches on seams.

## S-XL | 140G/M<sup>2</sup> | REGULAR FIT | WOMEN

- 100% ring-spun cotton, slub yarn; single jersey
- slub yarn for a texturised look
- Woven Size Label in Neckline; Tear-away Care Label in Side
  Seam
- zigzag stitches on seams
- narrow placket
- neck tape
- side seams
- small size label in the collar
- tear-away care label in the side seam