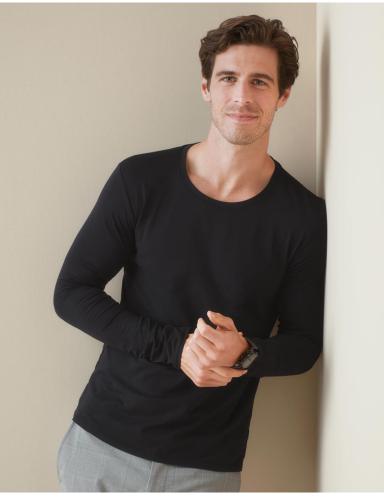

## STRETCH-T LONG SLEEVE

ST9620

Fitted long sleeve T-shirt for men, made of a soft and sleek cottonelastane-blend with contrast neck tape.

## S-XXL | 170G/M<sup>2</sup> | FITTED FIT | MEN

- 95% ring-spun combed cotton, 5% elastane monofilament; single jersey "full feeder" (GYH: 82% cotton, 14% viscose, 4% elastane)
- Woven Size Label in Neckline; Tear-away Care Label in Side Seam
- reinforced shoulder seams
- self-fabric collar
- contrast neck tape
- side seams
- small size label in the collar
- tear-away care tabel in the side seam