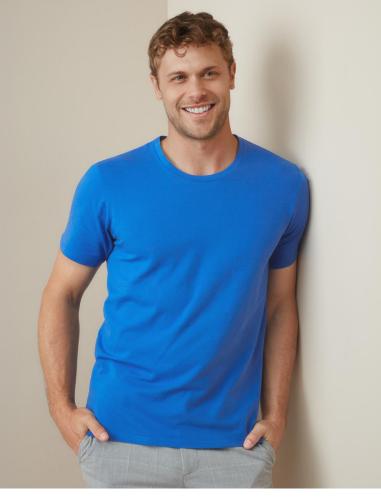

## STRETCH-T RELAXED

ST9630

Comfortable T-shirt for men, made of soft and sleek cottonelastane-blend.

## S-XXL | 170G/M<sup>2</sup> | REGULAR FIT | MEN

- 95% ring-spun combed cotton, 5% elastane monofilament; single jersey "full feeder" (GYH: 82% cotton, 14% viscose, 4% elastane)
- Woven Size Label in Neckline; Tear-away Care Label in Side
- reinforced shoulder seams
- self-fabric collar
- neck tape
- side seams
- small size label in the collar
- tear-away care tabel in the side seam